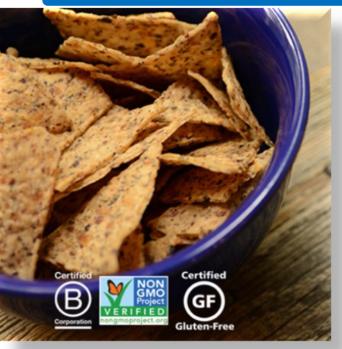

#### **BEANFIELDS HEALTHY CHIPS .....REALLY!**

Beanfields chips are first and foremost a great tasting snack. In fact, Beanfields chips have won numerous taste awards! Our distinctive crunch and delicious flavors will make us your anytime, go-to chip. And that's even before you realize how much better for you they are!

Beanfields was started with a big idea - to help change the way Americans eat. Our primary goal is to help improve the global food supply by creating delicious, plant-based, Non-GMO snacks, with beans as the primary ingredient.

- As much as 150% more fiber per serving.
- As much as 250% more protein per serving.
- Up to 44% less fat per serving.
- Contains no major food allergen ingredients.
- Certified gluten-free.
- Non-GMO Project Verified. \* Vegan.