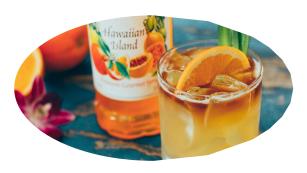

### Monin Hawaiian Island Syrup wins at SCAA Expo in Atlanta

SCAA: The Specialty Coffee Association of America's BEST NEW PRODUCT COMPETITION recognizes new products judged on their quality and value to the specialty coffee and tea industry. Award trophies were presented to the winners of exhibiting companies during the annual SCAA Expo. Monin Hawaiian Island Syrup is a blend of tropical fresh fruit flavors including yellow passion fruit, juicy orange and

ripe guava. Made with natural flavors and pure cane sugar, Monin Hawaiian Island Syrup delivers authentic, multidimensional flavor for crafting memorable specialty beverages. Order your bottle today at Reliant! #2910