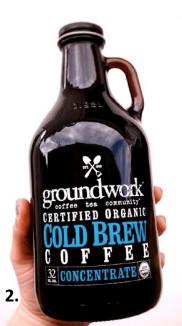

#### **COLD BREW IS THE SUMMERTIME ANSWER!**

Cold brew or cold press coffee refers to the process of steeping coffee grounds in room temperature or cold water for an extended period of time resulting in a coffee concentrate that must be diluted with water. It is also sometimes referred to as "Toddy" coffee which is a trademarked cold brewing system.

groundwork

OLD BREW

The cold press process requires grinding coffee beans at a relatively coarse setting (typically only as fine as necessary to allow filtering) and soaking those grounds for 24 hours. The water is normally kept at room temperature, but chilled water can also be used. The grounds must be filtered out of the water after they have been steeped using a paper coffee filter. The result is a coffee concentrate that is diluted with water and served over ice.

Groundwork's Certified Organic Cold Brew Coffee is sold in 2 formats: bottled, or poured by a barista in-store. Our bottled, ready-to-drink Cold Brew is sold in each Groundwork shop, as well as online at our website and by our retail partners. Groundwork Cold Brew concentrate is regularly delivered to our shops, fresh from the Roastery and ready to be prepared by a barista. Now available at Reliant.

#80997 6/32oz. Concentrate.

#80996 24/12oz. ready to drink.