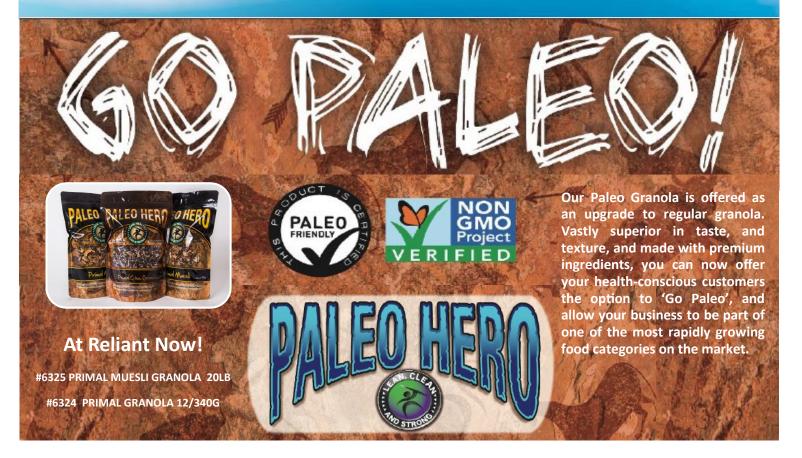

including: Pineapple, Mango, Lemon, Orange, Raspberry, and Strawberry all at Reliant Foods.

DOLE<sup>®</sup> Soft Serve Mix is a great way to offer patrons a lighter, better-for-you frozen treat. And because it's made with no artificial colors and is bursting with the sweet fruit flavors customers crave, your sales will take a cool turn upward.

So just how easy is it to prepare? Simply mix with cold water and pour into your soft serve machine.

**Fat-free. Dairy-free. Gluten-free.** DOLE Soft Serve fruit flavors are a deliciously healthy soft serve from one of the most-recognized and trusted brands in America. And, if that's not enough to keep your guests coming back for more, we would also like to mention it contains No Cholesterol and the fruit flavors are suitable for a Vegan diet.



2016

# **Our Latest & Greatest Product Offerings**



#### **BEANFIELDS HEALTHY CHIPS .....REALLY!**

Beanfields chips are first and foremost a great tasting snack. In fact, Beanfields chips have won numerous taste awards! Our distinctive crunch and delicious flavors will make us your anytime, go-to chip. And that's even before you realize how much better for you they are!



Beanfields was started with a big idea - to help change the way Americans eat. Our primary goal is to help improve the global food supply by creating delicious, plant-based, Non-GMO snacks, with beans as the primary ingredient.

- As much as 150% more fiber per serving.
- As much as 250% more protein per serving.
- Up to 44% less fat per serving.
- Contains no major food allergen ingredients.
- Certified gluten-fre